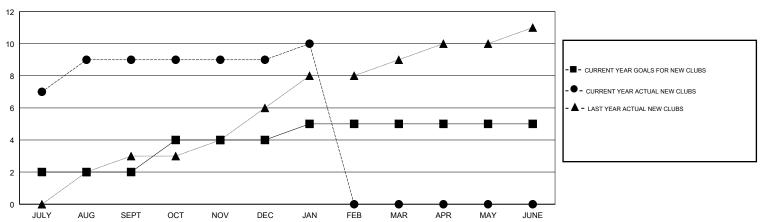

JULY/AUG/SEPT | 2             | 9         | 0             | JULY/AUG/SEPT         | 40                        | 275                     | 246                                          |  |
| OCT/NOV/DEC   | 2             | 0         | 3             | OCT/NOV/DEC           | 60                        | 67                      | 124                                          |  |
| JAN/FEB/MAR   | 1             | 1         | 0             | JAN/FEB/MAR           | 50                        | 49                      | 14                                           |  |
| APR/MAY/JUNE  | 0             | 0         | 0             | APR/MAY/JUNE          | -15                       | 0                       | 0                                            |  |

# GOALS AND ACTUAL NEW CLUBS CUMULATIVE



### GOALS AND ACTUAL MEMBERS CUMULATIVE



| DROPPED CLUBS: 3 |     | 37 CLUBS OF 68 ADDED 1 OR MORE<br>NEW MEMBERS | GENDER DISTRIBUTION           MALE         2,255 (91.26%)           FEMALE         216 (8.74%) |                   |     |
|------------------|-----|-----------------------------------------------|------------------------------------------------------------------------------------------------|-------------------|-----|
| DROPPED MEMBERS  |     |                                               | Women Percentage Fisc                                                                          | al Year Goal: 12% |     |
| DECEASED         | 3   | CLICK HERE FOR CUMULATIVE                     | TOTAL FAMILY UNIT MEMBERS