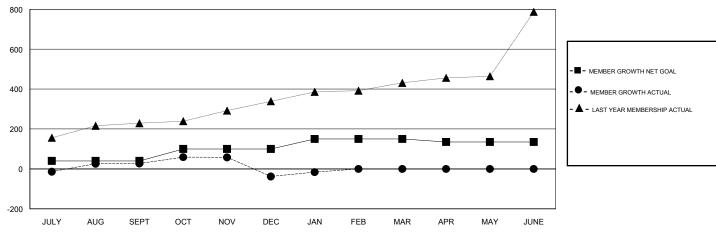

### GOALS AND ACTUAL MEMBERS CUMULATIVE

| DROPPED CLUBS: 3 |     | 37 CLUBS OF 68 ADDED 1 OR MORE<br>NEW MEMBERS | GENDER DISTRIBUTION           MALE         2,255 (91.26%)           FEMALE         216 (8.74%) |                   |     |
|------------------|-----|-----------------------------------------------|------------------------------------------------------------------------------------------------|-------------------|-----|
| DROPPED MEMBERS  |     |                                               | Women Percentage Fisc                                                                          | al Year Goal: 12% |     |
| DECEASED         | 3   | CLICK HERE FOR CUMULATIVE                     | TOTAL FAMILY UNIT MEMBERS                                                                      |                   | 358 |
| CLUB CANCELLED   | 68  | MEMBERSHIP DATA                               | SAMILY MEMPERS RAVING HALE                                                                     |                   | 179 |
| OTHER            | 313 |                                               | FAMILY MEMBERS PAYING HALF DUES                                                                |                   |     |
| TOTAL            | 384 |                                               |                                                                                                |                   |     |